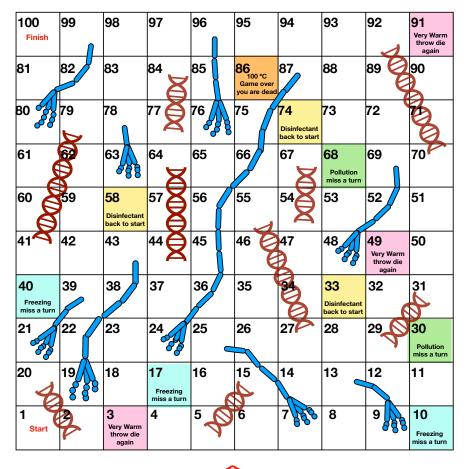

## DNA and Fungal Hyphae or Microbial Snakes and Ladders

Each player will need a microbe counter to play the game; a bacterium, a yeast cell, a virus or an algal cell. Either use ones provided or make your own.

- Each player puts the counter next to the game board near the '1' square.
- Roll the die once on your turn.
- Move your counter forward the number of spaces shown on the die.
- If your counter lands at the bottom of a DNA ladder, you can move to the top of the ladder.
- If your counter lands on the top of a fungal hypha, you must slide down to the bottom.
- If you land on a coloured square, follow the instructions.
- The first player to the 'Finish' wins.

## Questions

- Why is a warm temperature a positive advantage to microbes?
- · What effect would freezing or very cold temperatures have on them?
- What is the effect of disinfectant on microbes?
- What effect would pollution have on microbes?
- If you were to add another coloured square to the board, what would you add and why?

| 100                     | 99                | 98                            | 97                      | 96         | 95                                        | 94                            | 93                            | 92                                    | 91                              |
|-------------------------|-------------------|-------------------------------|-------------------------|------------|-------------------------------------------|-------------------------------|-------------------------------|---------------------------------------|---------------------------------|
| Finish                  |                   |                               |                         |            |                                           |                               |                               | 1                                     | Very Warm<br>throw die<br>again |
| 81                      | 82                | 83                            | 84                      | 85         | 86<br>100 °C<br>Game over<br>you are dead | 87                            | 88                            | 89                                    | 90                              |
| 80                      | 79<br><b>&gt;</b> | 78                            | 77 💆                    | 76         | 75                                        | 74 Disinfectant back to start | 73                            | 72                                    |                                 |
| 61                      |                   | 63                            | 64                      | 65         | 66                                        | 67                            | Pollution miss a turn         | 69                                    | 70                              |
| 60                      | <b>5</b> 9        | 58 Disinfectant back to start | 57                      | 56         | 55                                        | 54                            | 53                            | 52                                    | 51                              |
| 41                      | 42                | 43<br>N                       | 44 🛱                    | 45         | 46                                        | 47                            | 48                            | 49<br>Very Warm<br>throw die<br>again | 50                              |
| 40 Freezing miss a turn | 39                | 38                            | 37                      | 36         | 35                                        | 34                            | 33 Disinfectant back to start | 32                                    | 35                              |
| 21                      | 22                | 23                            | 24                      | <b>2</b> 5 | 26                                        | 27                            | 28                            | 29                                    | 30<br>Pollution<br>miss a turn  |
| 20<br><b>4</b>          | 19/               | 18                            | 17 Freezing miss a turn | 16         | 15                                        | 14                            | 13                            | 12                                    | 11                              |
| 1<br>Start              | 3                 | Very Warm throw die again     | 4                       | 5          | 6                                         | 7                             | 8                             | 9                                     | 10<br>Freezing<br>miss a turn   |